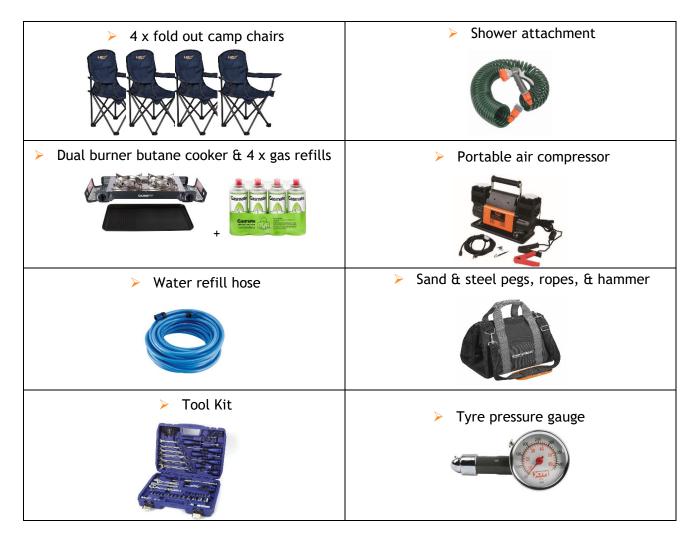

The following equipment is included in the camper:

Version 1.0 as at June 2024

Optional equipment (subject to availability):

Notes:

- > An additional chair and dinnerware items will be added when 5 passengers are travelling.
- > Photos are a close representation of actual equipment and are for illustration purposes only.