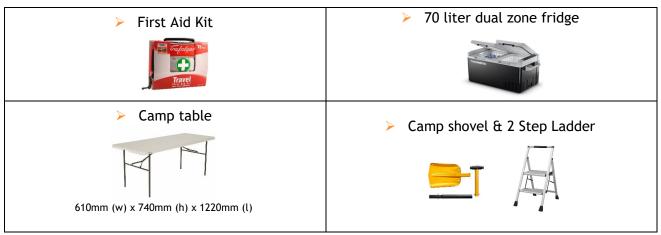

The following equipment is included in the camper:

Version 1.0 as at June 2024

Optional equipment (subject to availability):

Notes:

- > An additional chair and dinnerware items will be added when 5 passengers are travelling.
- > Photos are a close representation of actual equipment and are for illustration purposes only.